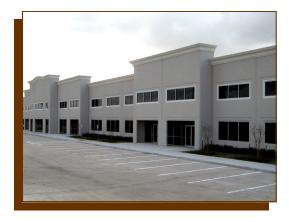

Owner's Representative: Pat Ryan 617-305-6121 pryan@cabotprop.com

This project consists of two 85,620 SF tilt-wall office/warehouse buildings that were designed to accommodate leases on the southwest side of Houston. The project is designed with flexibility to handle a number of smaller leases or single-building tenants.

W.M. Dillard & Associates worked closely with the Owner on multiple building configurations to help determine the best master plan for the 22-acre site. These two buildings are the first phase of a four-building development on the site in Sugar Land.