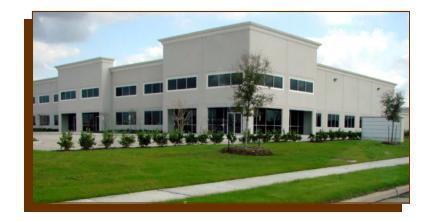

## Sugar Land Corporate Center

Design/Build by WM Dillard & Associates

Project Name: Sugar Land Corporate Center

Location: Sugar Land, Texas 77478

Project Size: 171,240 SF Completion: January 2009 Building Type: Office/Warehouse

Owner's Representative: Pat Ryan 617-305-6121 pryan@cabotprop.com

This project consists of two 85,620 SF tilt-wall office/warehouse buildings that were designed to accommodate leases on the southwest side of Houston. The project is designed with flexibility to handle a number of smaller leases or single-building tenants.