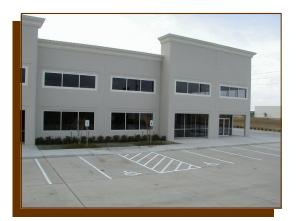

Owner's Representative: Pat Ryan 617-305-6121 pryan@cabotprop.com

This project consists of two 85,620 SF tilt-wall office/warehouse buildings that were designed to accommodate leases on the southwest side of Houston. The project is designed with flexibility to handle a number of smaller leases or single-building tenants.