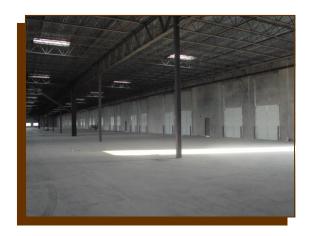

Owner's Representative: Pat Ryan 617-305-6121 pryan@cabotprop.com

This project consists of two 85,620 SF tilt-wall office/warehouse buildings that were designed to accommodate leases on the southwest side of Houston. The project is designed with flexibility to handle a number of smaller leases or single-building tenants.